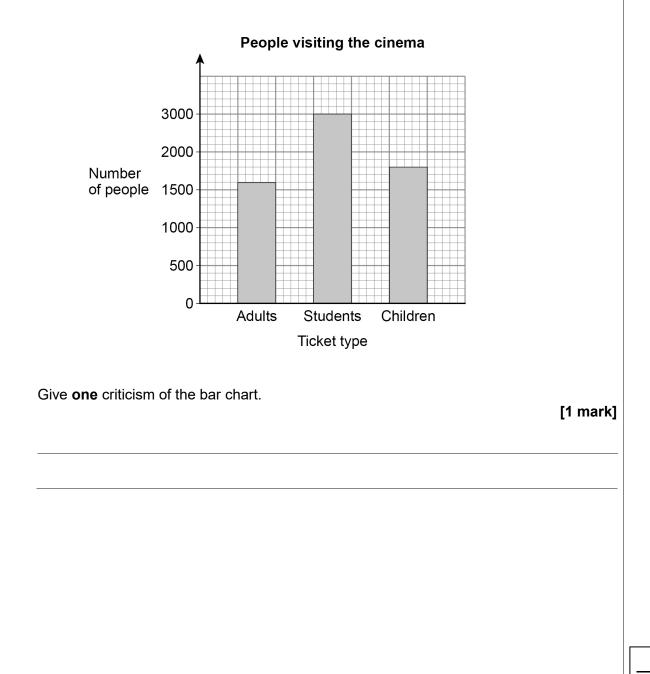

8 (c) A bar chart is drawn to show the number of people visiting the cinema one month.

| Ticket type | Number of people |
|-------------|------------------|
| Adults      | 1600             |
| Students    | 3000             |
| Children    | 1800             |