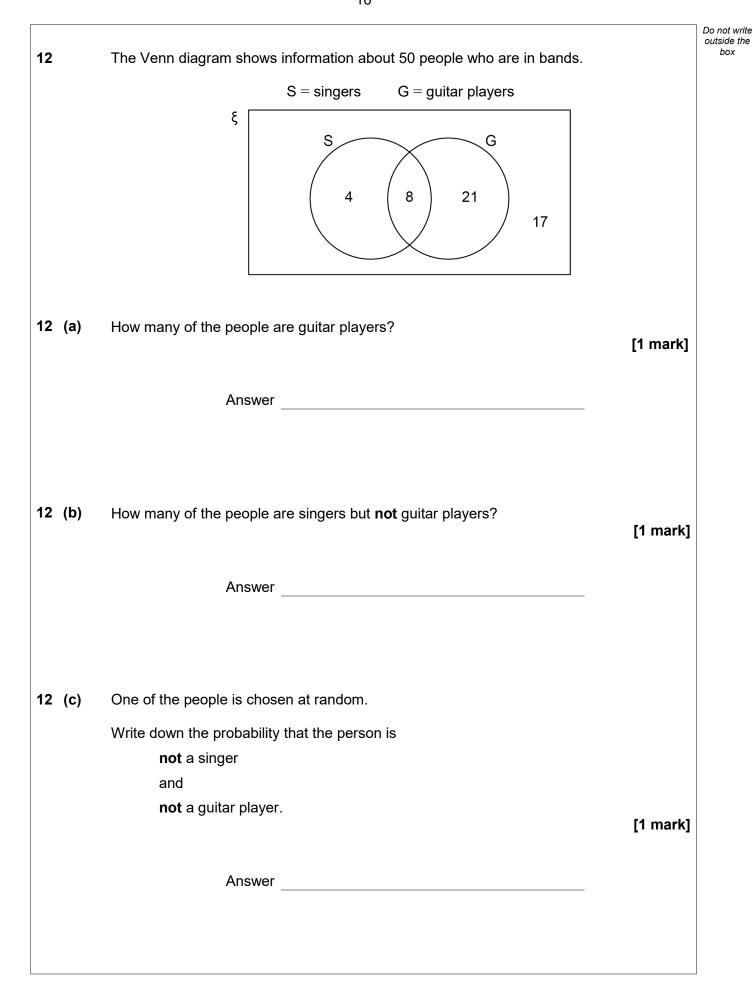

| <br>e table shows | information ab                                        | out how 150 | students tra | vel to school. |           |
|-------------------|-------------------------------------------------------|-------------|--------------|----------------|-----------|
|                   | Walk                                                  | Bus         | Car          |                |           |
| Girls             | 22                                                    | 33          | 17           | Total = 72     |           |
| Boys              | 24                                                    | 41          | 13           | Total = 78     |           |
|                   | he <b>girls</b> walk t<br><sup>-</sup> in its simples |             |              |                | [2 marks] |
|                   | Answer                                                |             |              |                |           |
|                   | is chosen at ra<br>ability that the                   |             | school by b  | ous?           | [1 mark]  |
|                   |                                                       |             |              |                |           |
|                   | Answer                                                |             |              |                |           |