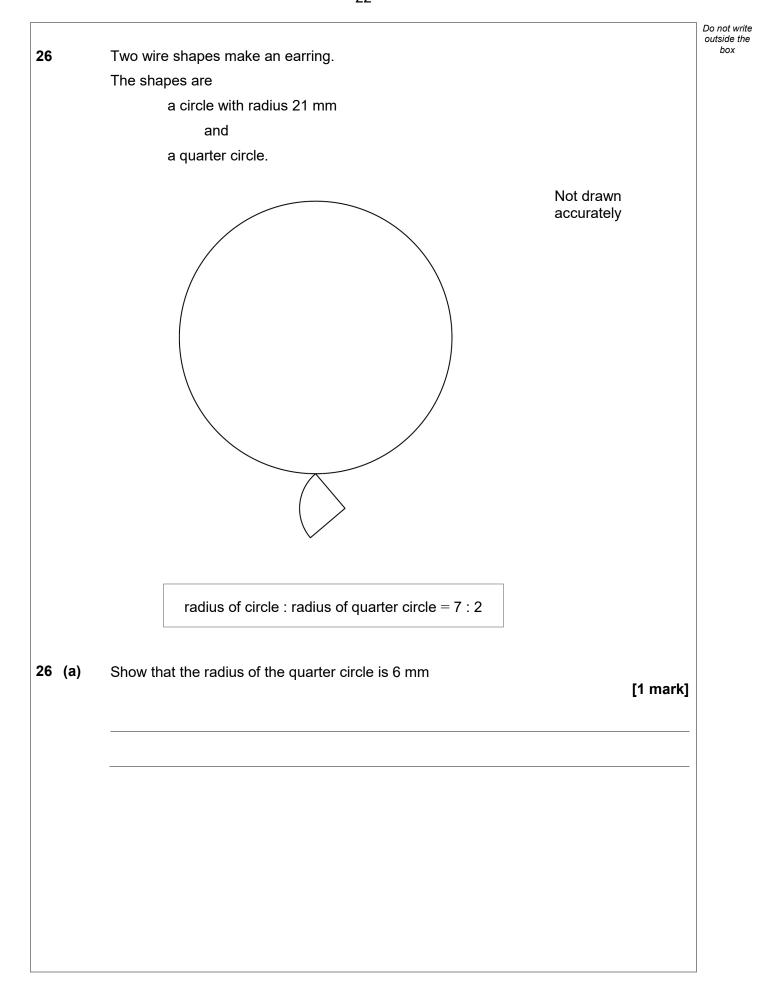

| 6 (b) | Work out the <b>total</b> length of the | wire in th | ne earring.               |        |           |
|-------|-----------------------------------------|------------|---------------------------|--------|-----------|
|       | Give your answer in the form            | $a\pi + b$ | where $a$ and $b$ are inf | egers. | [4 marks] |
|       |                                         |            |                           |        |           |
|       |                                         |            |                           |        |           |
|       |                                         |            |                           |        |           |
|       |                                         |            |                           |        |           |
|       |                                         |            |                           |        |           |
|       |                                         |            |                           |        |           |
|       | Answer                                  |            |                           | mm     |           |
|       |                                         |            |                           |        |           |
|       |                                         |            |                           |        |           |
|       |                                         |            |                           |        |           |
|       |                                         |            |                           |        |           |
|       |                                         |            |                           |        |           |
|       |                                         |            |                           |        |           |
|       |                                         |            |                           |        |           |
|       |                                         |            |                           |        |           |
|       | Turn ove                                | er for the | next question             |        |           |
|       |                                         |            |                           |        |           |