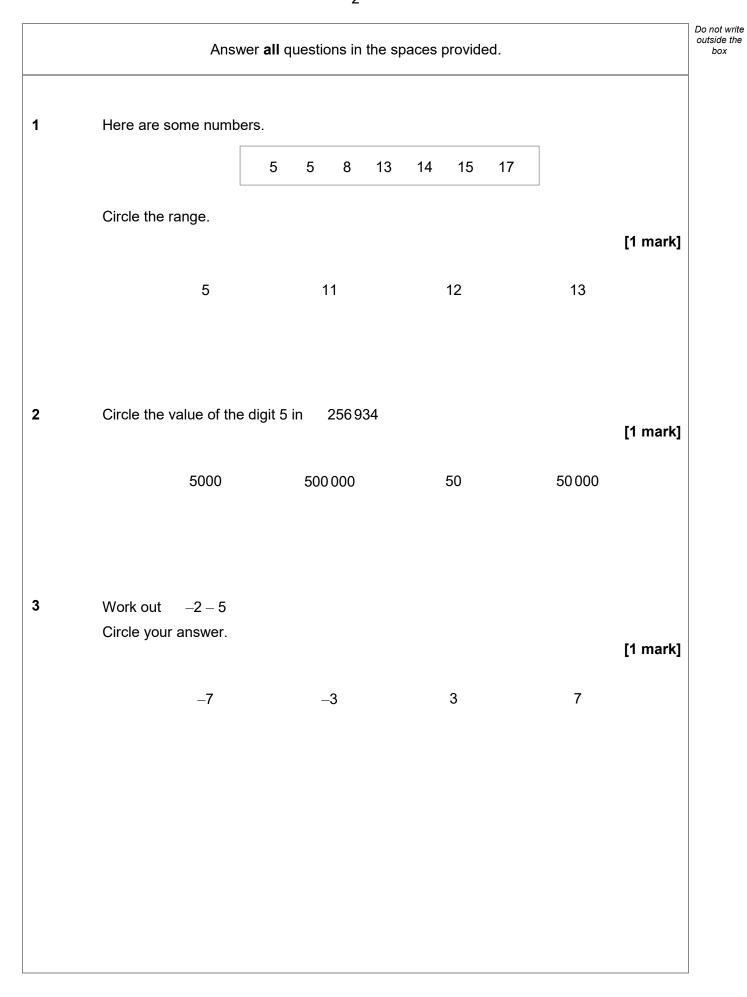

# 

| Please write clearly ir | n block capitals.              |
|-------------------------|--------------------------------|
| Centre number           | Candidate number               |
| Surname                 |                                |
| Forename(s)             |                                |
| Candidate signature     | I declare this is my own work. |

## GCSE MATHEMATICS

Foundation Tier

Paper 1 Non-Calculator

Tuesday 19 May 2020

Morning

### Time allowed: 1 hour 30 minutes

#### Materials

For this paper you must have:mathematical instruments.

You must **not** use a calculator.