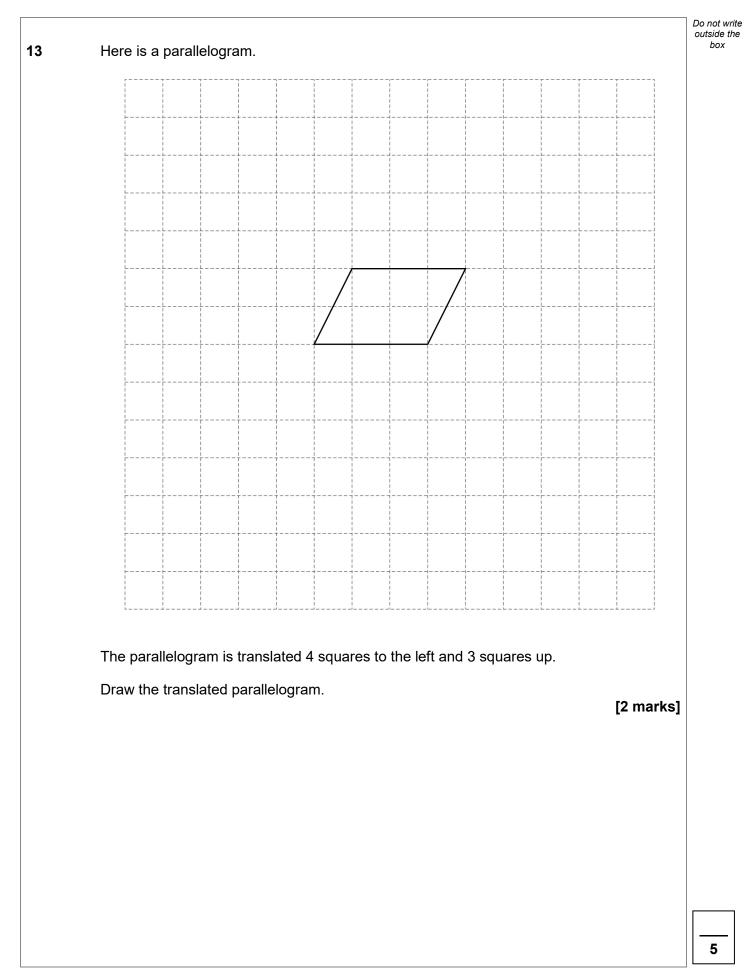

| 15 | A pyramid has a square base.<br>Each of the four sloping edges has length 10 cm | Do not write<br>outside the<br>box |
|----|---------------------------------------------------------------------------------|------------------------------------|
|    | The total length of all eight edges is 68 cm                                    |                                    |
|    | Work out the area of the square base. [4 marks]                                 |                                    |
|    |                                                                                 |                                    |
|    | Turn over ►                                                                     | 9                                  |