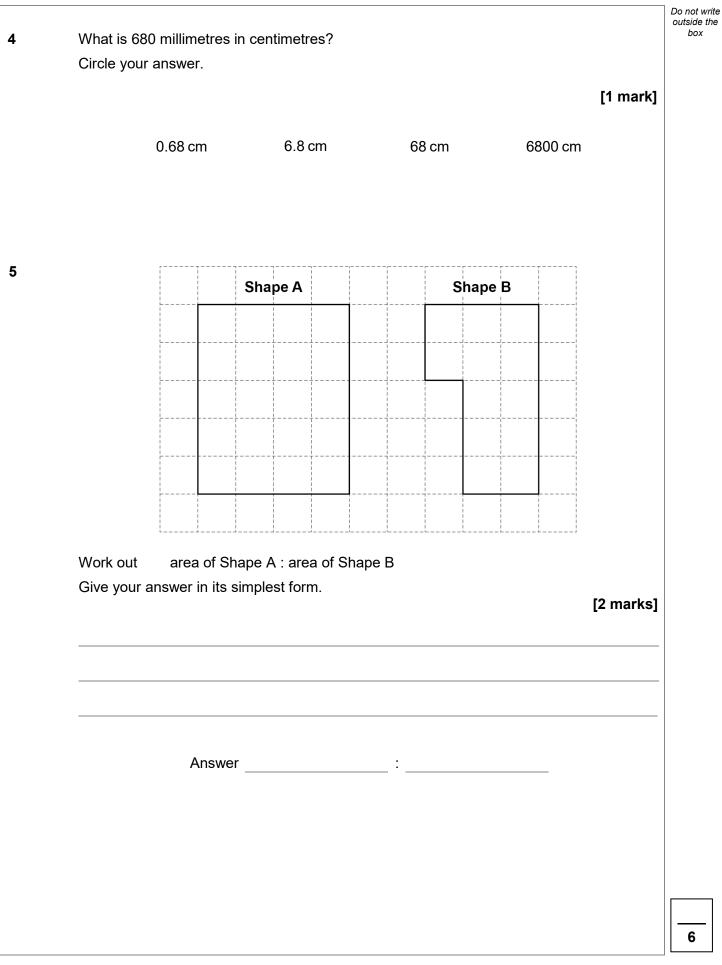

8 (c) A bar chart is drawn to show the number of people visiting the cinema one month.

| Ticket type | Number of people |
|-------------|------------------|
| Adults      | 1600             |
| Students    | 3000             |
| Children    | 1800             |