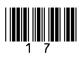

| <br>e table shows | information ab                                        | out how 150 | students tra | vel to school. |           |
|-------------------|-------------------------------------------------------|-------------|--------------|----------------|-----------|
|                   | Walk                                                  | Bus         | Car          |                |           |
| Girls             | 22                                                    | 33          | 17           | Total = 72     |           |
| Boys              | 24                                                    | 41          | 13           | Total = 78     |           |
|                   | he <b>girls</b> walk t<br><sup>-</sup> in its simples |             |              |                | [2 marks] |
|                   | Answer                                                |             |              |                |           |
|                   | is chosen at ra<br>ability that the                   |             | school by b  | ous?           | [1 mark]  |
|                   |                                                       |             |              |                |           |
|                   | Answer                                                |             |              |                |           |