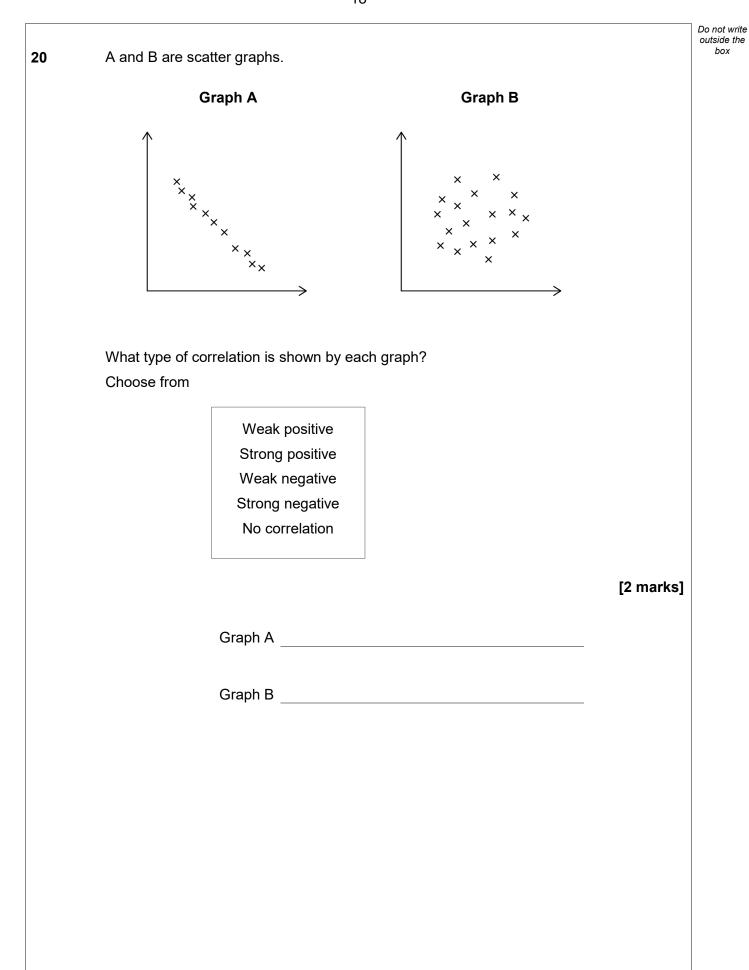

| 6 (b) | Work out the <b>total</b> length of the | wire in th | ne earring.               |        |           |
|-------|-----------------------------------------|------------|---------------------------|--------|-----------|
|       | Give your answer in the form            | $a\pi + b$ | where $a$ and $b$ are inf | egers. | [4 marks] |
|       |                                         |            |                           |        |           |
|       |                                         |            |                           |        |           |
|       |                                         |            |                           |        |           |
|       |                                         |            |                           |        |           |
|       |                                         |            |                           |        |           |
|       |                                         |            |                           |        |           |
|       | Answer                                  |            |                           | mm     |           |
|       |                                         |            |                           |        |           |
|       |                                         |            |                           |        |           |
|       |                                         |            |                           |        |           |
|       |                                         |            |                           |        |           |
|       |                                         |            |                           |        |           |
|       |                                         |            |                           |        |           |
|       |                                         |            |                           |        |           |
|       |                                         |            |                           |        |           |
|       | Turn ove                                | er for the | next question             |        |           |
|       |                                         |            |                           |        |           |